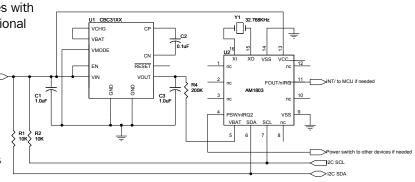

| 9 x 9                     |

## **Advantages of Combining These Two Parts**

Cymbet EnerChips are solid-state, rechargeable batteries with the following characteristics when compared to conventional rechargeable batteries:

- · Low self-discharge
- Are solder reflow tolerant
- Flat discharge voltage profile
- High charge/discharge cycle life
- Simple voltage controlled charging
- Have no flammable solvents to leak or catch fire
- · Are offered in low profile surface mount packages

## Documentation

- Cymbet Application Note: AN-XXXX
- Cymbet Evaluation Kits: <u>CBC-EVAL-05B</u>, <u>CBC-EVAL-06</u>
- Data Sheets: Ambiq AM1803, CBC3105, CBC3112, CBC3150
- All Cymbet Documents and Downloads: http://www.cymbet.com/products/datasheets-downloads.php

## **Evaluation Kits**